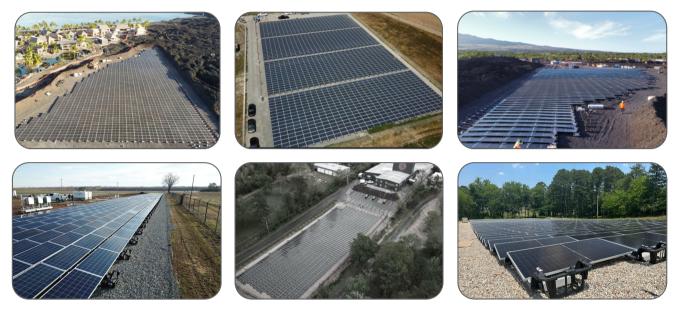

## FastRack510-6dg<sup>™</sup> Ground Mounts Perfect for Sensitive Installation Areas

## Benefits of the FastRack<sup>™</sup> System:

- No assembly required
- Quick to manufacture, ship, stage and install
- GCR of 72-80%. 1.7 acres/MW and 53' trailer/MW
- Minimal ground preparation required (aggregate and weed barrier)
- Reduced environmental impact
- Minimal geotechnical engineering required
- Full engineering support, design flexibility, & ability to provide wet stamp in all 50 states
- Fully ballasted, 5,6 and 10dg tilt options, 6" and 8" leading edge height
- Non-corrosive, non-conductive polymer engineered for extreme conditions
- Ideal solution for brownfields, landfill, gravel, concrete, low-pitch asphalt surfaces
- UL 2703 Listed-Injection Molded in USA (25 year warranty)